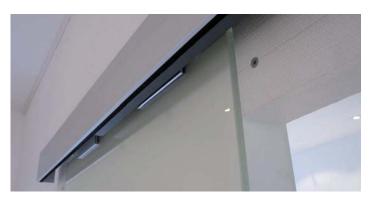

### **TECHNICAL ADVANAGES** of PRIVA-LITE SLIDING **DOOR SYSTEM:**

- Delivery of the complete glass and profiles system pre-installed on a single frame.
- Electric wiring with connectors preinstalled in the profile - ready to plug in.
- Product quick and easy to install.
- Installation Guide provided, with support from the Saint-Gobain teams.
- Integrated soft stop system: the closing of the door is slowed down to stop automatically, thus offering increased protection of the glass.
- System ideal for space optimization.
- Sliding door that can enhance the space thanks to its transparency, or offers more privacy and intimacy by switching it to opaque, all of this without altering the luminosity.
- System easy to install.
- Safety and security of laminated glass.
- Adds a 'high-tech' image to the rooms and is an added value factor to real estatename for the switchable glass technology.