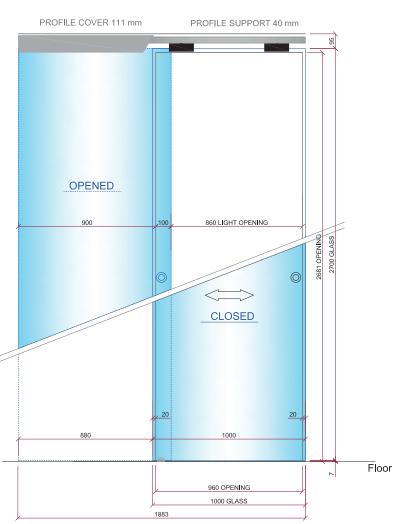

#### **TECHNICAL SPECIFICATION**

PRIVA-LITE Sliding Door System can be installed either on wall or ceiling installations being part of office or private rooms partition elements. PRIVA-LITE glass must be always tempered with thickness of 12 mm. Door leaf weight cannot cross 80 kg. SoftStop system applied to each door provides comfort and silence when closed or opened. Width of the door leaf from 900 mm.

System is designated for Priva-Lite glass as laminated composition only. No DGU thickness is possible hence it cannot be used for external and balcony doors.

LINTEL MOUNTING SYSTEM B

|                            | PRIVA-LITE<br>Sliding Door System |
|----------------------------|-----------------------------------|
| Туре                       | Classic/XL/Color                  |
| Door leaf dimension [mm]   | W ≥ 900                           |
| Max. door leaf weight [kg] | 80                                |
| Glass thickness [mm]       | 12                                |
| Glass composition          | 55.4                              |
| Max. wall width [mm]       | 6000                              |
| Colors                     | EVA1<br>silver anodized           |
|                            | C31<br>gold anodized              |
|                            | RAL                               |