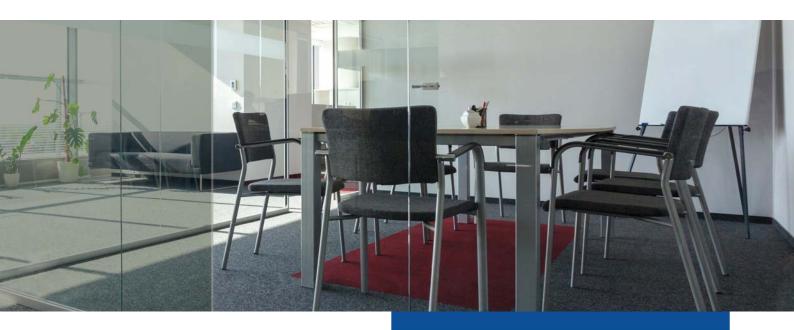

#### **APPLICATION**

PRIVA-LITE Sliding Door System is perfect as an element of wall partitions in offices, hotels ans hospitals.

PRIVA-LITE Sliding Doors System is ideal for apartment and office rooms with an exclusive use for interior applications. It's a high-tech interior decoration element, putting rooms in the best light. It can be used in confined environments that lack space enabling to separate rooms while still giving an idea of space.