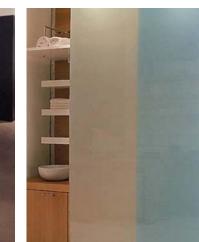

#### PRIVA-LITE SLIDING DOOR SYSTEM Now available with PRIVA-LITE CLASSIC,

PRIVA-LITE XL and PRIVA-LITE COLOR glass.

**PRIVA-LITE CLASSIC** BETTER TRANSPARENCY

**PRIVA-LITE COLOR** TRENDY AND FASHIONABLE COLORS