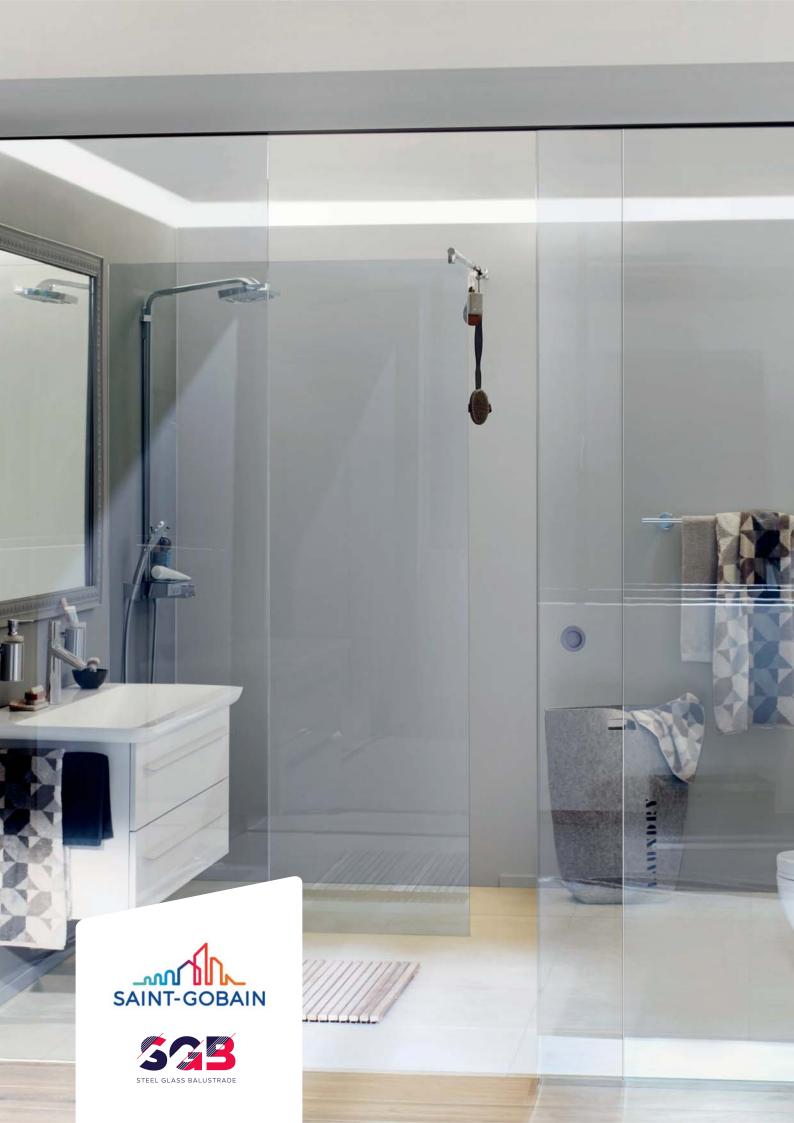

#### **APPLICATION**

PRIVA-LITE Sliding Door System is perfect as an element of wall partitions in offices, hotels ans hospitals.

PRIVA-LITE Sliding Doors System is ideal for apartment and office rooms with an exclusive use for interior applications. It's a high-tech interior decoration element, putting rooms in the best light. It can be used in confined environments that lack space enabling to separate rooms while still giving an idea of space.