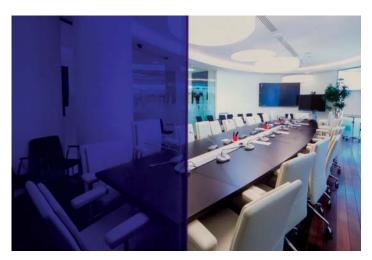

### PRIVA-LITE SLIDING DOOR SYSTEM IS A PERFECT SOLUTION BECAUSE

- It can play with the light effects and it is suitable for many customizations
- Brings exciting and spectacular environment to every structure
- With its immediate on/off state change it gives 'a unique touch' to every application

#### PRIVA-LITE SLIDING DOOR SYSTEM

Brings new design solutions in unique and innovative way.