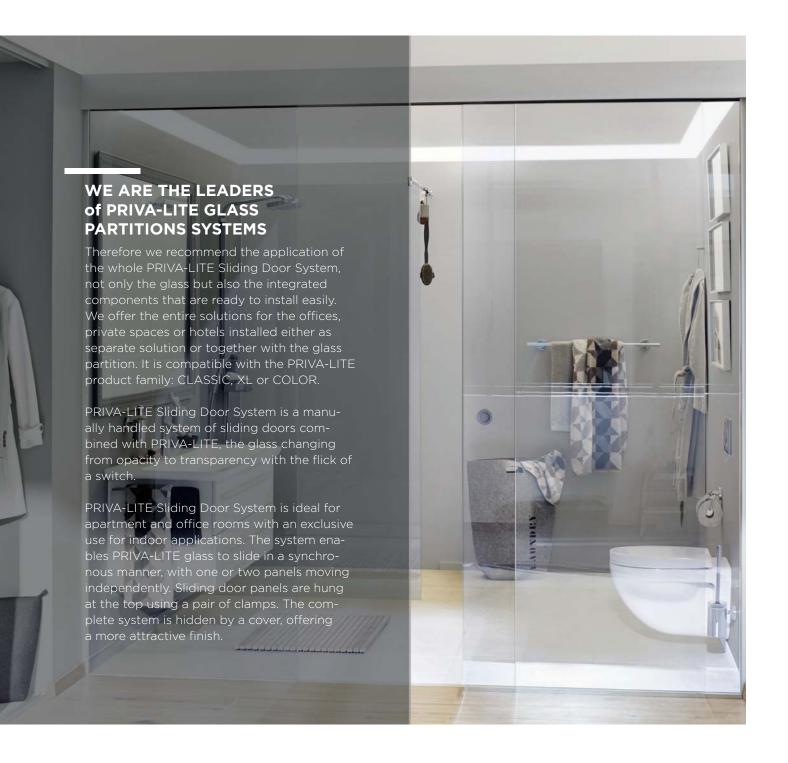

#### **APPLICATION**

PRIVA-LITE Sliding Door System is perfect as an element of wall partitions in offices, hotels ans hospitals.

PRIVA-LITE Sliding Doors System is ideal for apartment and office rooms with an exclusive use for interior applications. It's a high-tech interior decoration element, putting rooms in the best light. It can be used in confined environments that lack space enabling to separate rooms while still giving an idea of space.