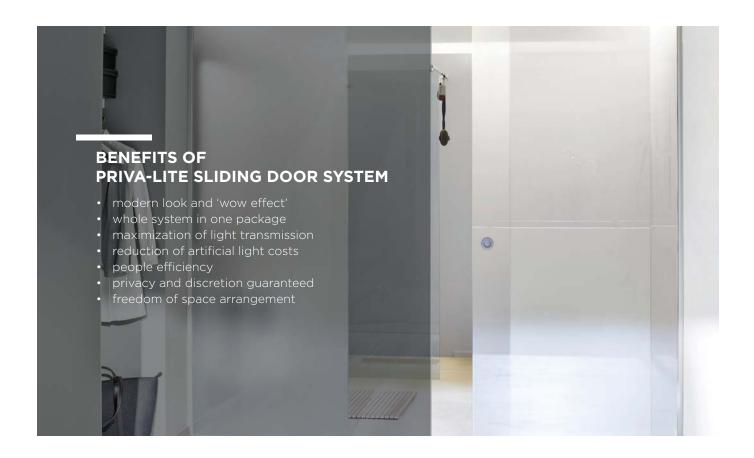

### PRIVA-LITE SLIDING DOOR SYSTEM IS A PERFECT SOLUTION BECAUSE

- It can play with the light effects and it is suitable for many customizations
- Brings exciting and spectacular environment to every structure
- With its immediate on/off state change it gives 'a unique touch' to every application