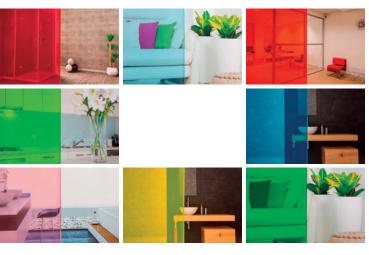

#### PRIVA-LITE SLIDING DOOR SYSTEM Now available with PRIVA-LITE CLASSIC,

PRIVA-LITE XL and PRIVA-LITE COLOR glass.

**PRIVA-LITE CLASSIC** BETTER TRANSPARENCY

**PRIVA-LITE COLOR** TRENDY AND FASHIONABLE COLORS