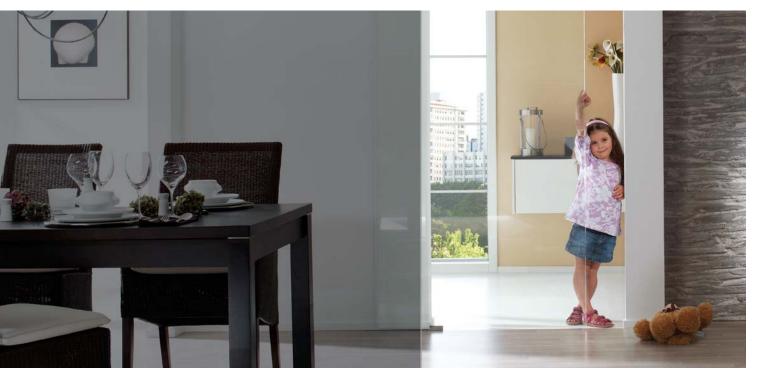

#### **APPLICATION**

PRIVA-LITE Sliding Door System is perfect as an element of wall partitions in offices, hotels ans hospitals.

PRIVA-LITE Sliding Doors System is ideal for apartment and office rooms with an exclusive use for interior applications. It's a high-tech interior decoration element, putting rooms in the best light. It can be used in confined environments that lack space enabling to separate rooms while still giving an idea of space.

### PRIVA-LITE SLIDING DOOR SYSTEM IS A PERFECT SOLUTION BECAUSE

- It can play with the light effects and it is suitable for many customizations
- Brings exciting and spectacular environment to every structure
- With its immediate on/off state change it gives 'a unique touch' to every application

#### PRIVA-LITE SLIDING DOOR SYSTEM

Brings new design solutions in unique and innovative way.