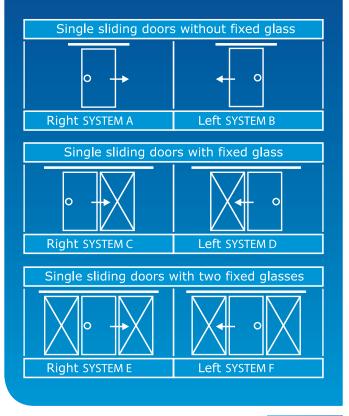

#### **ASSORTMENT**

PRIVA-LITE Sliding Door System is offered in several standard configurations. No DGU thickness is possible hence it cannot be used for external and balcony doors.