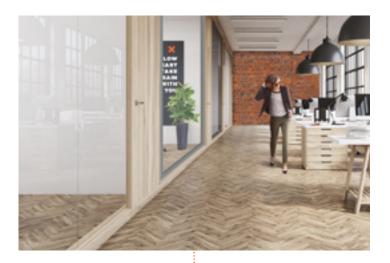

## SEE WHAT OPPORTUNITIES ARE OFFERED BY THE 'PLUG AND PLAY' SYSTEM

ON Unique partition wall

ON
Extraordinary internal window

#### **OFF**

Installed in a wall opening, it will give an effect of an extraordinary internal window, the transparency of which can be changed by means of a remote control.

ON

OFF