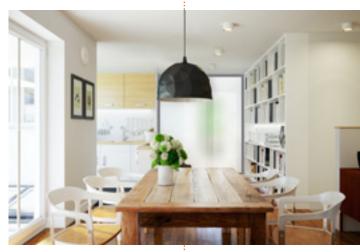

#### **OFF**

A unique partition wall, which will guarantee access of the natural light, or privacy in its opaque state.

#### **OFF**

Installed in a wall opening, it will give an effect of an extraordinary internal window, the transparency of which can be changed by means of a remote control.

ON

OFF