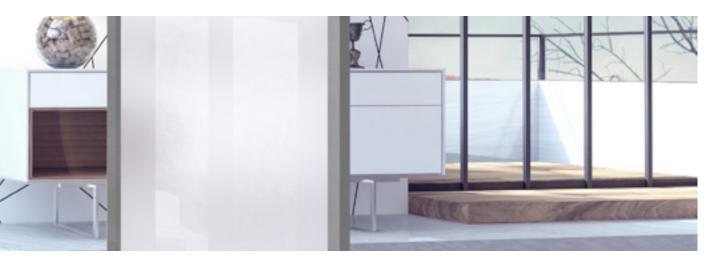

## SEE WHAT OPPORTUNITIES ARE OFFERED BY THE 'PLUG AND PLAY' SYSTEM

ON Unique partition wall

ON
Extraordinary internal window

#### **OFF**

Installed in a wall opening, it will give an effect of an extraordinary internal window, the transparency of which can be changed by means of a remote control.

ON

OFF