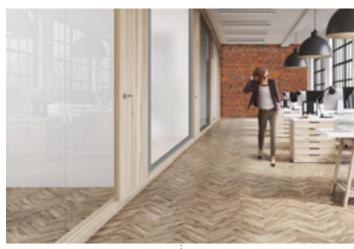

## SEE WHAT OPPORTUNITIES ARE OFFERED BY THE 'PLUG AND PLAY' SYSTEM

ON Unique partition wall

ON
Extraordinary internal window

#### **OFF**

Installed in a wall opening, it will give an effect of an extraordinary internal window, the transparency of which can be changed by means of a remote control.

ON

OFF