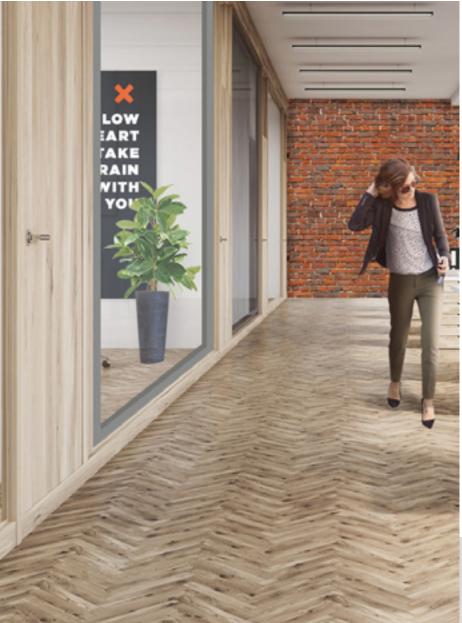

## SEE WHAT OPPORTUNITIES ARE OFFERED BY THE 'PLUG AND PLAY' SYSTEM

ON Unique partition wall

ON
Extraordinary internal window

#### **OFF**

A unique partition wall, which will guarantee access of the natural light, or privacy in its opaque state.

#### **OFF**

Installed in a wall opening, it will give an effect of an extraordinary internal window, the transparency of which can be changed by means of a remote control.

ON

OFF