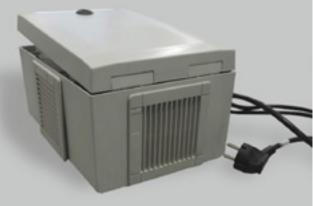

#### **SPECIFICATION**

The PRIVA-LITE PRE-FRAMED set consists of three elements:

- 1. a glass panel in a profile frame,
- 2. a remote control receiver,
- 3. a panel (box) with electronics.

You can order the set with PRIVA-LITE CLASSIC or PRIVA-LITE XL.