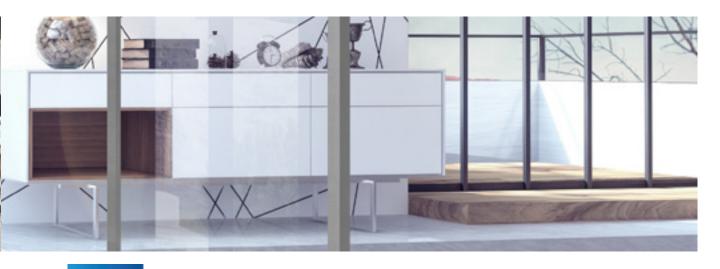

## SEE WHAT OPPORTUNITIES ARE OFFERED BY THE 'PLUG AND PLAY' SYSTEM

ON Unique partition wall

ON
Extraordinary internal window

#### **OFF**

Installed in a wall opening, it will give an effect of an extraordinary internal window, the transparency of which can be changed by means of a remote control.

ON

OFF