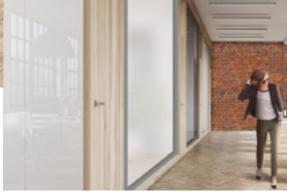

## SEE WHAT OPPORTUNITIES ARE OFFERED BY THE 'PLUG AND PLAY' SYSTEM

ON Unique partition wall

ON
Extraordinary internal window

#### **OFF**

A unique partition wall, which will guarantee access of the natural light, or privacy in its opaque state.

#### **OFF**

Installed in a wall opening, it will give an effect of an extraordinary internal window, the transparency of which can be changed by means of a remote control.

ON

OFF