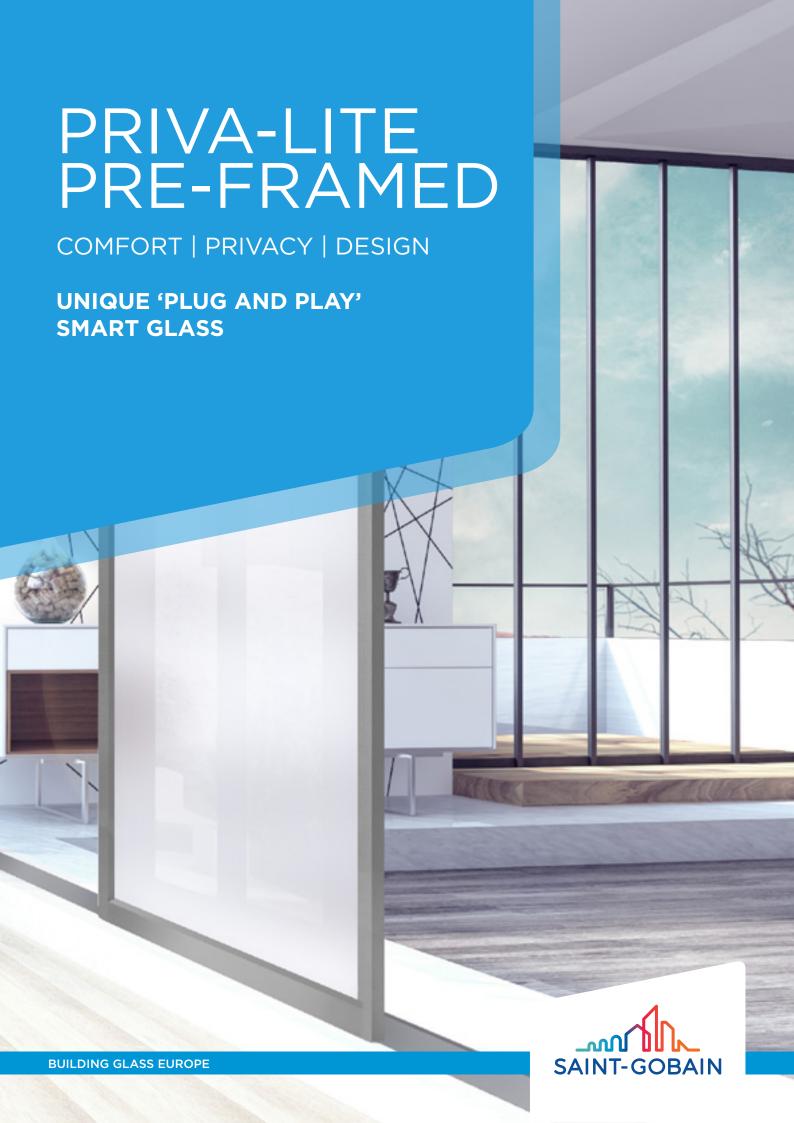

# PRIVA-LITE PRE-FRAMED

### **COMFORT | PRIVACY | DESIGN**

#### **PRIVA-LITE PRE-FRAMED**

'You like the unique effect of changeable translucency offered by the PRIVA-LITE glass, but you are afraid to order many glass panels, afraid of the work of the assembly team, and of the time necessary to make the room where you wish to install the glass accessible again?'

Your solution is PRIVA-LITE PRE-FRAMED, prepared in the 'PLUG AND PLAY' system. You order one framed glass pane, you install it as an element of your wall, you just plug it in and ... here you go! You can enjoy the unique effect of smart glass.