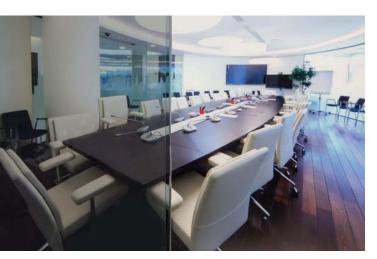

### **PRIVA-LITE COLOR** Is now available in 12 very fashionable and trendy colors. Those attractive, eye-catching colors are PRIVA-LITE COLOR will enhance your most imaginative ideas. PRIVA-LITE COLOR with colourful film inside is still transparent at a flick of a switch. WHERE TO APPLY You can come across PRIVA-LITE COLOR in houses, offices, hotels, healthcare performing in many different ways. **APPLICATION** for professionals: Office creative partitions Hospital, Clinics, Doctor's consulting offices partitions Shop windows Glass floors Front windows for private users: Bathrooms Shower cabins Home interior partitions Doors (sliding, pivotal doors) Installation is easy and well described. It's only your imagination that decides where to make use of PRIVA-LITE COLOR.