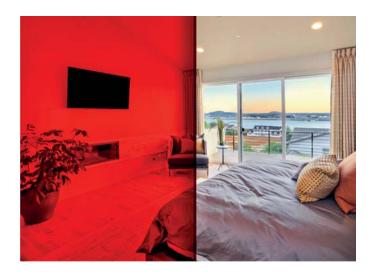

It is an extraordinary glass that gives you privacy simply with a flick of the switch and in a favourite color. PRIVA-LITE Color gives you many solutions linked to comfort, intimacy, confidentiality, structuring of space and security. ON-OFF – simple just like that! And it is really worth having some magic around – you and your friends will admire that!

### **PRIVA-LITE COLOR** Is now available in 12 very fashionable and trendy colors. Those attractive, eye-catching colors are PRIVA-LITE COLOR will enhance your most imaginative ideas. PRIVA-LITE COLOR with colourful film inside is still transparent at a flick of a switch. WHERE TO APPLY You can come across PRIVA-LITE COLOR in houses, offices, hotels, healthcare performing in many different ways. **APPLICATION** for professionals: Office creative partitions Hospital, Clinics, Doctor's consulting offices partitions Shop windows Glass floors Front windows for private users: Bathrooms Shower cabins Home interior partitions Doors (sliding, pivotal doors) Installation is easy and well described. It's only your imagination that decides where to make use of PRIVA-LITE COLOR.