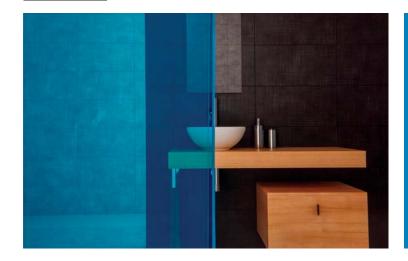

#### **PRIVA-LITE COLOR**

TWILIGHT

#### **PRIVA-LITE COLOR**

OCEAN GREY\*

ON OFF

\* be aware of light difference between 'front' and 'back' side of this color