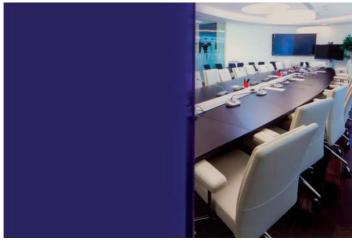

#### **PRIVA-LITE COLOR**

**BLUISH VIOLET** 

ON OFF

#### **PRIVA-LITE COLOR**

OCEAN GREY\*

ON OFF

\* be aware of light difference between 'front' and 'back' side of this color