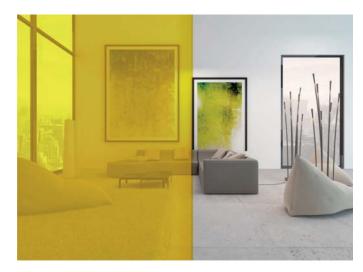

TE COLOR will enhance your most imaginative ideas. PRIVA-LITE COLOR with colourful film inside is still transparent at a flick of a switch. WHERE TO APPLY You can come across PRIVA-LITE COLOR in houses, offices, hotels, healthcare performing in many different ways. **APPLICATION** for professionals: Office creative partitions Hospital, Clinics, Doctor's consulting offices partitions Shop windows Glass floors Front windows for private users: Bathrooms Shower cabins Home interior partitions Doors (sliding, pivotal doors) Installation is easy and well described. It's only your imagination that decides where to make use of PRIVA-LITE COLOR.

More information on installation, technical data and contact please visit our website:

www.privalite.com

#### SAINT-GOBAIN BUILDING GLASS EUROPE