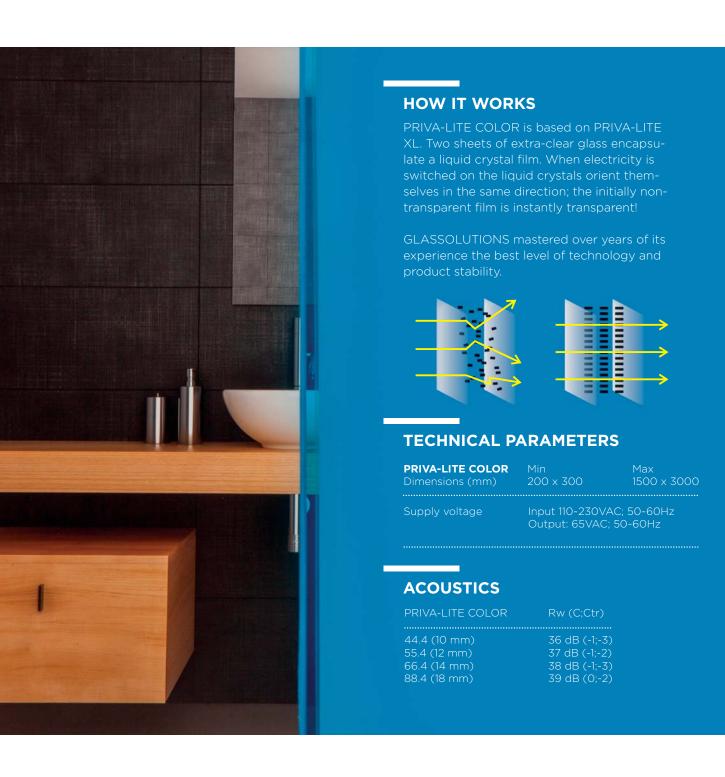

It is an extraordinary glass that gives you privacy simply with a flick of the switch and in a favourite color. PRIVA-LITE Color gives you many solutions linked to comfort, intimacy, confidentiality, structuring of space and security. ON-OFF – simple just like that! And it is really worth having some magic around – you and your friends will admire that!

### **PRIVA-LITE COLOR** Is now available in 12 very fashionable and trendy colors. Those attractive, eye-catching colors are PRIVA-LITE COLOR will enhance your most imaginative ideas. PRIVA-LITE COLOR with colourful film inside is still transparent at a flick of a switch. WHERE TO APPLY You can come across PRIVA-LITE COLOR in houses, offices, hotels, healthcare performing in many different ways. **APPLICATION** for professionals: Office creative partitions Hospital, Clinics, Doctor's consulting offices partitions Shop windows Glass floors Front windows for private users: Bathrooms Shower cabins Home interior partitions Doors (sliding, pivotal doors) Installation is easy and well described. It's only your imagination that decides where to make use of PRIVA-LITE COLOR.