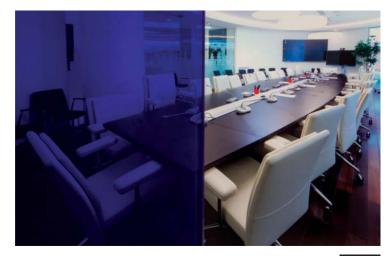

#### **PRIVA-LITE COLOR**

**BLUISH VIOLET** 

ON OFF

#### **PRIVA-LITE COLOR**

OCEAN GREY\*

ON OFF

\* be aware of light difference between 'front' and 'back' side of this color