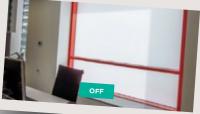

# "The wow effect at the flick of a switch"

OFF

# PRIVA-LITE SWITCH TO PRIVACY, TURN ON A LITTLE MAGIC

**PRIVA-LITE** is a laminated safety glass that integrates liquid crystals. When OFF, it has a natural opaque aspect. In this 'privacy' mode, glass may be used also as a screen for back projection. When power is switched ON, the crystals orient themselves so that the PRIVA-LITE glazing becomes instantly transparent.