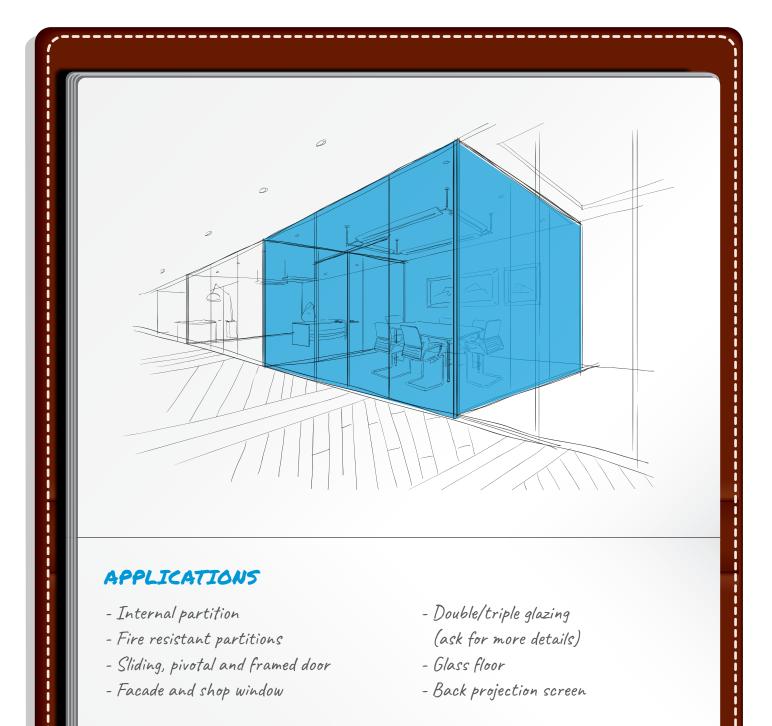

### APPLICATIONS

- Internal partition
- Fire resistant partitions
- Sliding, pivotal and framed door
- Facade and shop window

- Double/triple glazing
- (ask for more details)
- Glass floor
- Back projection screen