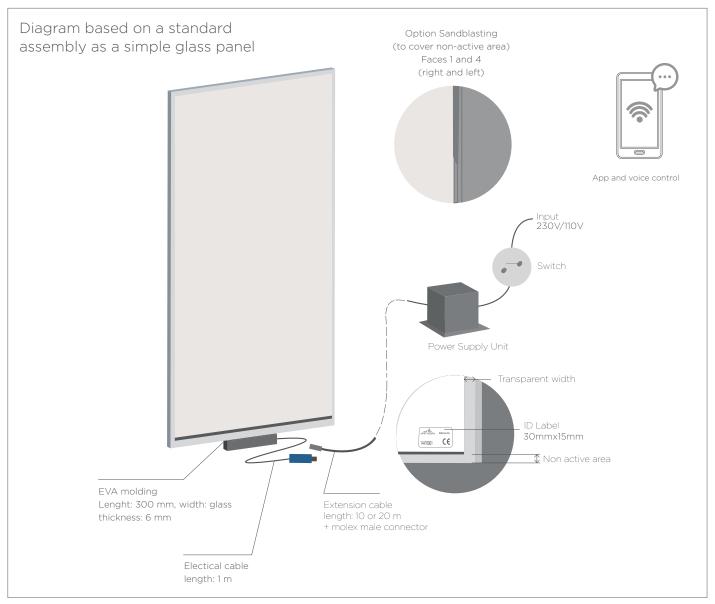

# PRIVA-LITE SIMPLE INSTALLATION AT A GLANCE

**PRIVA-LITE** can be installed either as an interior glass or as a facade of insulated glass.

You can install PRIVA-LITE in 4 side profiles or butt joined for a continuous glass wall effect. Doors windows and walls, can be equipped with PRIVA-LITE. Complete ready-to-install systems such as sliding doors and pivotal doors are also available (ask your Saint-Gobain Glassolutions dealer for details). They will also provide the appropriate silicone and glass tape for installations that conform. PRIVA-LITE is easy to install by any professional glazier; a detailed installation guide and professional support are provided. Electric installation is very simple (to be done in accordance with the electrical installation rules, at the installation location).

#### PRIVA-LITE SYSTEM SCHEME