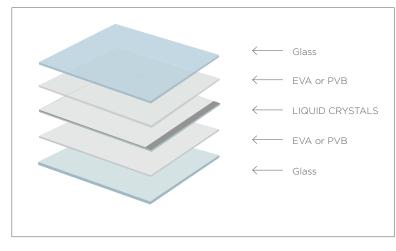

# PRIVA-LITE SWITCH TO PRIVACY, TURN ON A LITTLE MAGIC

**PRIVA-LITE** is a laminated safety glass that integrates liquid crystals. When OFF, it has a natural opaque aspect. In this 'privacy' mode, glass may be used also as a screen for back projection. When power is switched ON, the crystals orient themselves so that the PRIVA-LITE glazing becomes instantly transparent.

#### PRIVA-LITE COMPOSITION