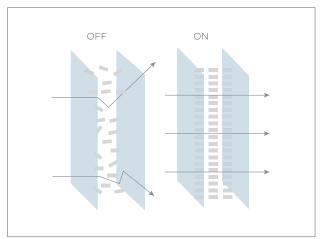

# PRIVA-LITE SWITCH TO PRIVACY, TURN ON A LITTLE MAGIC

**PRIVA-LITE** is a laminated safety glass that integrates liquid crystals. When OFF, it has a natural opaque aspect. In this 'privacy' mode, glass may be used also as a screen for back projection. When power is switched ON, the crystals orient themselves so that the PRIVA-LITE glazing becomes instantly transparent.

#### LIQUID CRYSTALS IN OFF/ON MODE