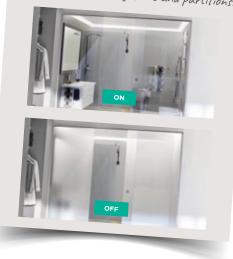

### HOTELS/RESTAURANTS

Space management in public spaces, bed/bathroom partitioning.

Instant privacy for the kitchen and bathroom sliding doors and partitions.