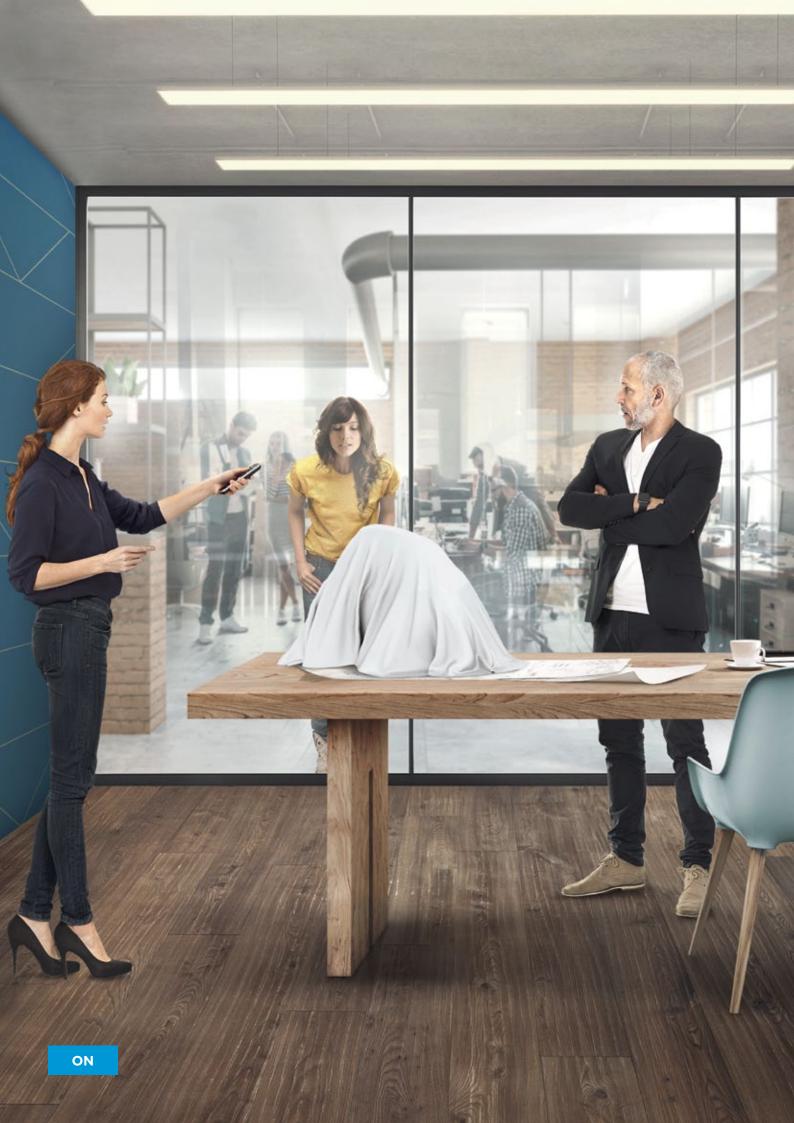

## **PRIVA-LITE** The switchable active glass SWITCH TO PRIVACY TURN ON A LITTLE MAGIC

ON

OFF

**BUILDING GLASS** 

How often are we required to address that vital human need for privacy? Yet too often the solutions are unsightly, clumsy or simply banal. Not any more. With **PRIVA-LITE** instant privacy control is here at the flick of a switch. It's a beautiful high-tech solution to an outdated problem. Plug-in privacy delivers comfort, prestige and an added value.

# PRIVA-LITE PLUG-IN PRIVACY INNOVATION TO ELECTRIFY YOUR INSPIRATION

**PRIVA-LITE** is an active glass that switches instantly from transparent to translucent, at the flick of a switch. It allows you to instantly create a confidential space, while preserving the light transmission from a neighbouring room. An innovative solution for a modern architecture.

#### USER BENEFITS

Every day, people will appreciate this design feature, that they can control in terms of privacy and comfort. They can manage a space and transform it into a private zone. The effect is instant, and guaranteed to impress visitors.

# "The wow effect at the flick of a switch"

OFF